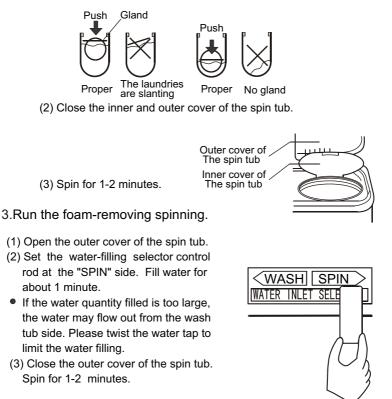

#### **Midway spinning**

1.Put the laundries into the spin tub evenly and smoothly.

#### 2.Spin:

- (1) Put the gland in properly.
- Please put in the gland properly even if the laundries quantity is small.

## **Rinsing**

# Spinning

- 1. Put the laundries into the spin tub evenly and smoothly.
- 2. Press the gland in the tub properly. Close the inner and outer cover of the spin tub.
- 3. Spin

Select suitable spin time according to the laundries, and do spinning.

During spinning, if there's abnormal sound, it is generally owing to slanting placement of the laundries. Please stop the machine and re-order the laundries.

| Laundries                 | Spin time<br>(minutes) |
|---------------------------|------------------------|
| Bed sheet or<br>blanket   | About 4~5              |
| Underwear<br>(knitwear)   | About 2~4              |
| Swear<br>(chemical fiber) | About 1~2              |
| Blending thin laundries   | Within 1 minute        |

• In spinning, it will pause the work if you open the outer cover of the spin tub. Close it to resume the spinning.

To do spinning and draining or rinsing with water-filling together, please first do spinning for around 1 minute, then do draining or rinsing with water-filling. Otherwise the spinning will stop owing to too much water stored in the spin tub.